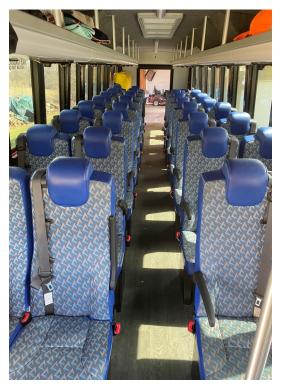

## www.goingbeyondtravel.com

High back reclining seats for up to 30 people, plus seating for 4 more in fold down seats.

Wheelchair lift with space for two people to stay in wheelchairs.

Overhead parcel racks for packages, jackets, etc.

Individual climate controls for air conditioning, and radiant heat. Solid windows that don't fog up.

Microphone for group leader to use.