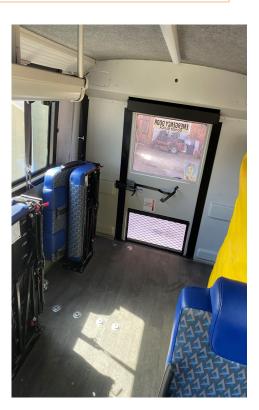

## www.goingbeyondtravel.com

High back reclining seats for up to 30 people, plus seating for 4 more in fold down seats.

Wheelchair lift with space for two people to stay in wheelchairs.

Overhead parcel racks for packages, jackets, etc.

Individual climate controls for air conditioning, and radiant heat. Solid windows that don't fog up.

Microphone for group leader to use.